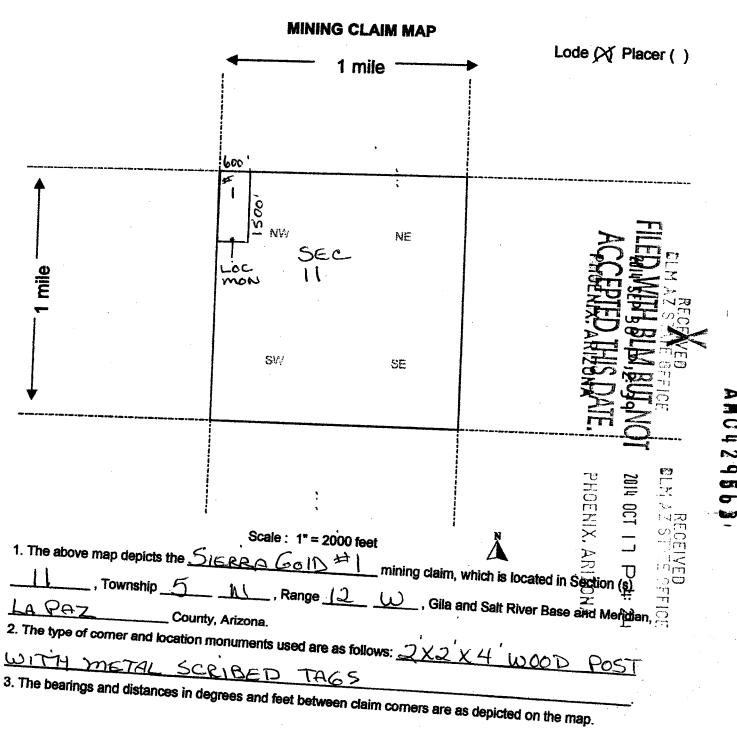

all right, title or interest in the following real property situated in La Paz County, Arizona:

Claim: AMC # 429563 Sierra Gold #1, 20 Acre Lode Claim

Legal Description: Township 5N, Range 12W, Section 11, NW Corridor

Exempt per A.R.S. 11-1134-A6

Executed this this 5 day of September, 2016

Grantor - Steve Karolyl

STATE OF

Arizona

**COUNTY OF** 

Maricopa

**Notary Public** 