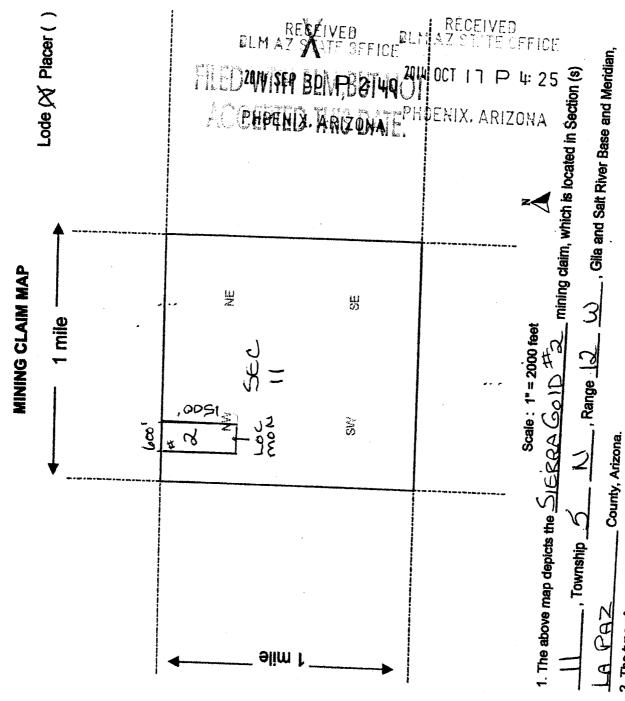

all right, title or interest in the following real property situated in La Paz County, Arizona:

Claim: AMC # 429563 Sierra Gold #1, 20 Acre Lode Claim

Legal Description: Township 5N, Range 12W, Section 11, NW Corridor