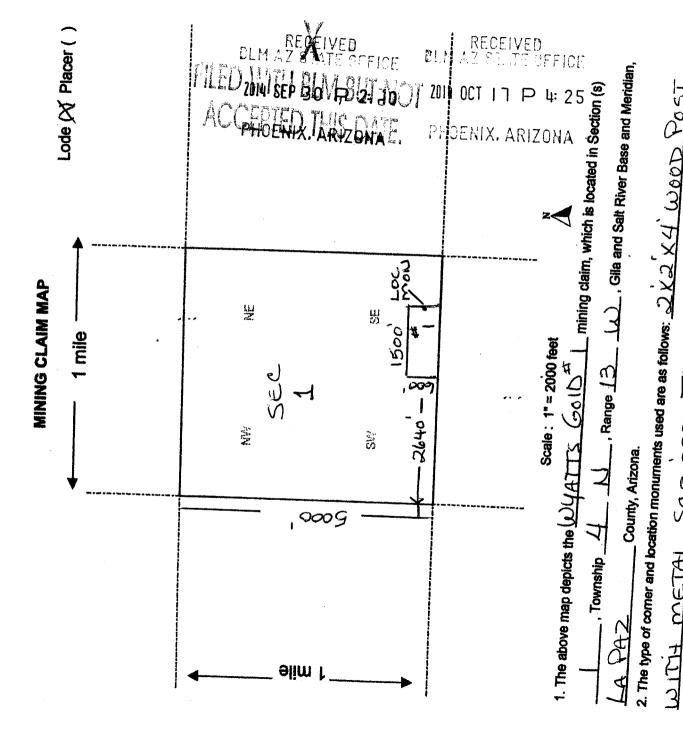

all right, title or interest in the following real property situated in La Paz County, Arizona:

Claim: AMC # 429564 Sierra Gold #2, 20 Acre Lode Claim

Legal Description: Township 5N, Range 12W, Section 11, NW Corridor